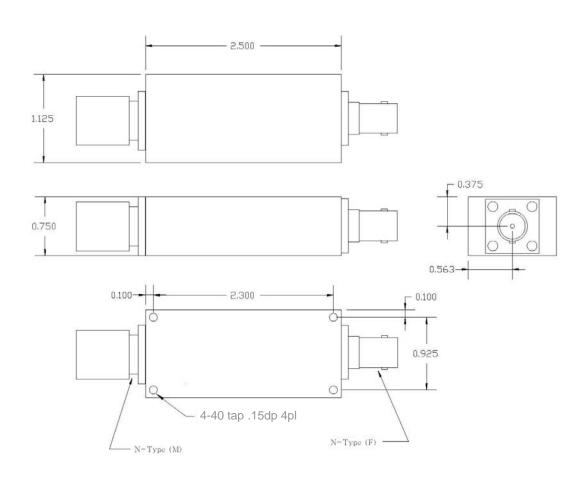

#### **Mechanical**

**Connector Type:** N-Type (M) / N-Type (F) **Dimensions:** 2.5 x 1.125 x 0.75 inches

#### **Outline Drawing:**

70 Outwater Lane Phone: (973) 772-4242 Garfield, NJ 07026 Fax : (973) 772-4646 Email: <a href="mailto:sales@anatechelectronics.com">sales@anatechelectronics.com</a>
Web: <a href="mailto:www.anatechelectronics.com">www.anatechelectronics.com</a>