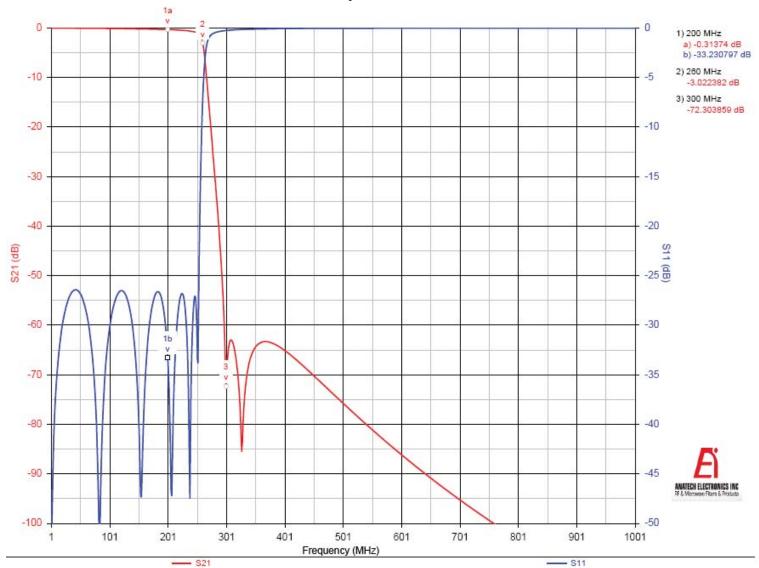

#### **Electrical specifications**

Cutoff Frequency (Fc): 260 MHz

Passband: DC-200 MHz

Insertion loss: 0.5 dB @ 200 MHz

Return loss: >15 dB

High Side Rejection: 60 dB from 300-1000 MHz

Power Handling: 10 W

### **Response Plot:**

70 Outwater Lane Phone: (973) 772-4242 Garfield, NJ 07026 Fax : (973) 772-4646 Email: <a href="mailto:sales@anatechelectronics.com">sales@anatechelectronics.com</a>
Web: <a href="mailto:sww.anatechelectronics.com">www.anatechelectronics.com</a>