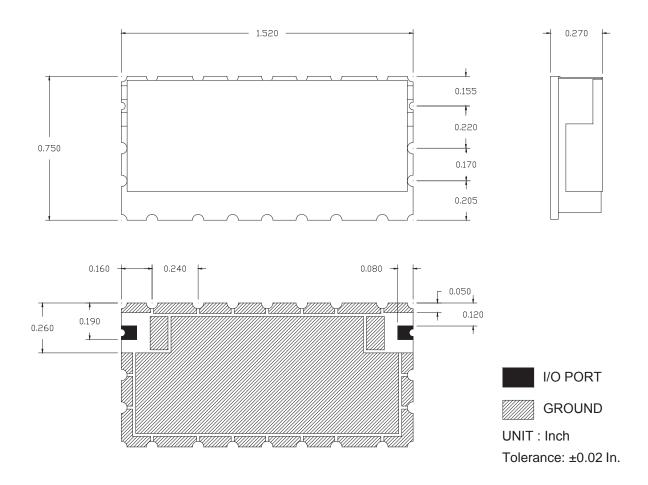

### **Mechanical**

**Mounting Method: SMT** 

**Dimensions:** 1.52" X 0.75" X 0.27" in

## **Outline Drawing:**

70 Outwater Lane Phone: (973) 772-4242 Email: sales@anatechelectronics.com

Garfield, NJ 07026 Fax : (973) 772-4646 Web: www.anatechelectronics.com